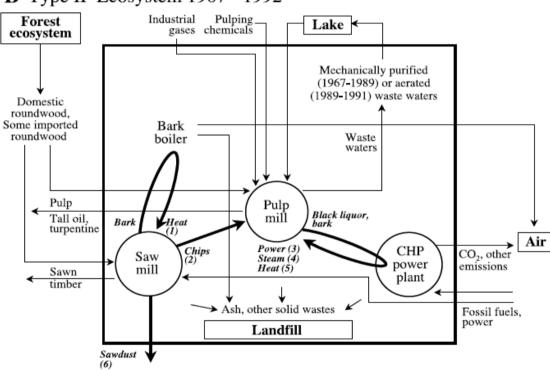

## Environmental Friendly Chemical processes Case Study

Flows of material and energy in the Uimaharju industrial park (Finland), development over time in three different stages. Thick arrows indicate the round-put flows; thin lines indicate material and energy flows in and out of the park area

## Environmental Friendly Chemical processes Case Study

**B** Type II Ecosystem 1967 - 1992