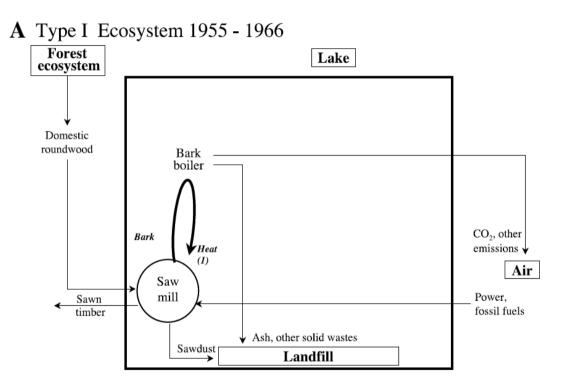

## Environmental Friendly Chemical processes Case Study

Flows of material and energy in the Uimaharju industrial park (Finland), development over time in three different stages. Thick arrows indicate the round-put flows; thin lines indicate material and energy flows in and out of the park area