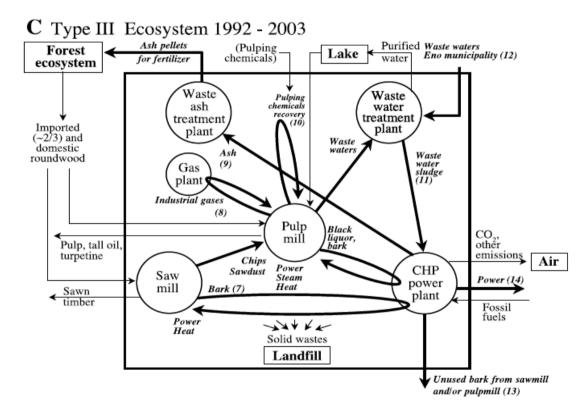

## Environmental Friendly Chemical processes Case Study

Flows of material and energy in the Uimaharju industrial park (Finland), development over time in three different stages. Thick arrows indicate the round-put flows; thin lines indicate material and energy flows in and out of the park area